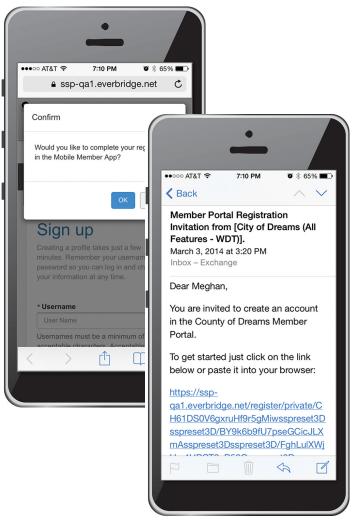

#### **KEY FEATURES**

- Agencies can provide a simple registration website, including customized branding, where community members can quickly create and update their accounts.
- + Registrants choose the types of alerts most interesting to them—from storm information to temporary street closings.
- + The user sign-up is a quick and easy to understand five step process. Users can enter multiple contact options, and make updates any time contact information changes.
- By providing multiple addresses under a single profile, users can receive alert information for home, work, a child's daycare, or even for the home of an older relative.