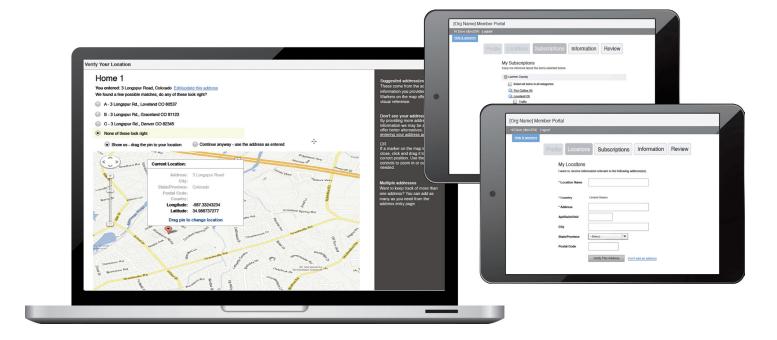

#### **KEY FEATURES**

- Agencies can provide a simple registration website, including customized branding, where community members can quickly create and update their accounts.
- + Registrants choose the types of alerts most interesting to them—from storm information to temporary street closings.
- + The user sign-up is a quick and easy to understand five step process. Users can enter multiple contact options, and make updates any time contact information changes.
- By providing multiple addresses under a single profile, users can receive alert information for home, work, a child's daycare, or even for the home of an older relative.

#### **KEY BENEFITS TO PARTICIPANTS**

- + Simple registration interface requires minimal effort from users.
- + Multiple addresses can be linked to a single profile, so users see alerts for all the locations they care about.
- + Accounts are easy to modify when contact information changes.
- + Users can sign up for only the alerts that they're most interested in, reducing message overload.
- + Users can specify language preferences, special needs, and ability to volunteer if desired.